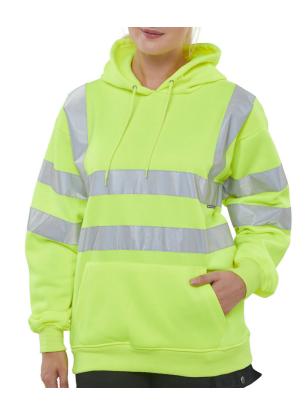

## HOODY PULL ON SWEATSHIRT SAT YELLOW XXXL

- 280 gsm fleece fabric
- 100% polyester
- Anti pill (the fabric has been treated to prevent little balls (or pills) of thread appearing on the surface of the fabric)
- Handwarmer pocket.
- Retro-reflective sew on tape.
- Two band & brace
- Conforms to EN ISO 20471 Class 3 high visibility