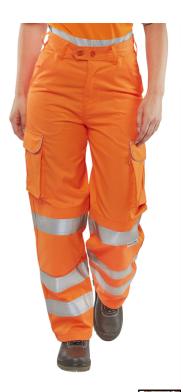

## Garment has pockets for knee pad access

Garment has welded or reinforced seams

- 280gsm 80-20 Polyester cotton. •
- Teflon coated for improved soil release.
- 7 Belt loop waistband.
- Limited inside leg length.
- Cargo pockets. •
- Knee pad pocket. • •
  - Durable hard wearing whilst remaining soft and comfortable.

LADIES RAIL SPEC TROUSER 34 SIZE 16

- 3 x 3M Scotchlite retroreflective leg bands. •
- EN ISO 20471 2013: Class 2. ۲
- GO/RT 3279. Issue 8 2013. •

BEESWIFT

PECIFICATIO

| Packaging Waste<br>Cardboard<br>Plastic | <b>Type</b><br>Outer<br>Inner | Units<br>1<br>20 | Weight(g)<br>1,160.00<br>38.91 | Length(mm)<br>530.00 | <b>Width(mm)</b><br>410.00 | Height(mm)<br>220.00 |
|-----------------------------------------|-------------------------------|------------------|--------------------------------|----------------------|----------------------------|----------------------|
| Carton Weight:                          | 16.40kg                       | 20               | 36.91                          |                      |                            |                      |