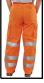

## Garment has pockets for knee pad access

Garment has welded or reinforced seams

- 280gsm 80-20 Polyester cotton. •
- Teflon coated for improved soil release.
- 7 Belt loop waistband.
- Limited inside leg length.
- Cargo pockets. •
- Knee pad pocket. • •
  - Durable hard wearing whilst remaining soft and comfortable.

LADIES RAIL SPEC TROUSER 34 SIZE 16

- 3 x 3M Scotchlite retroreflective leg bands. •
- EN ISO 20471 2013: Class 2. ۲
- GO/RT 3279. Issue 8 2013. •

BEESWIFT

PECIFICATIO

| Packaging Waste<br>Cardboard<br>Plastic | <b>Type</b><br>Outer<br>Inner | Units<br>1<br>20 | Weight(g)<br>1,160.00<br>38.91 | Length(mm)<br>530.00 | <b>Width(mm)</b><br>410.00 | Height(mm)<br>220.00 |
|-----------------------------------------|-------------------------------|------------------|--------------------------------|----------------------|----------------------------|----------------------|
| Carton Weight:                          | 16.40kg                       | 20               | 36.91                          |                      |                            |                      |