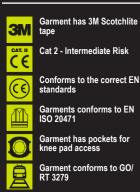

## Garment has pockets for knee pad access

Garment has welded or reinforced seams

- 280gsm 80-20 Polyester cotton. •
- Teflon coated for improved soil release.
- 7 Belt loop waistband.
- Limited inside leg length.
- Cargo pockets. •
- Knee pad pocket. • •
  - Durable hard wearing whilst remaining soft and comfortable.

LADIES RAIL SPEC TROUSER 34 SIZE 16

- 3 x 3M Scotchlite retroreflective leg bands. •
- EN ISO 20471 2013: Class 2. ۲
- GO/RT 3279. Issue 8 2013. •

BEESWIFT

PECIFICATIO

| Packaging Waste<br>Cardboard<br>Plastic | <b>Type</b><br>Outer<br>Inner | Units<br>1<br>20 | Weight(g)<br>1,160.00<br>38.91 | Length(mm)<br>530.00 | <b>Width(mm)</b><br>410.00 | Height(mm)<br>220.00 |
|-----------------------------------------|-------------------------------|------------------|--------------------------------|----------------------|----------------------------|----------------------|
| Carton Weight:                          | 16.40kg                       | 20               | 36.91                          |                      |                            |                      |