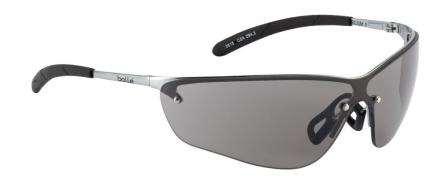

## **BOLLE SILIUM SMOKE MTL FRAME**

Product Code:

**BOSILPSF** 

Selling UOM:

Each

Pack Size:

1

The pure curves of the metal frame offers a design that is sleek and attractive and the technical characteristics of the material used offer some of the same advantages as plastic frames

- Integrated side protections
- Flex temples with TipGrip system
- Panoramic vision.
- Adjustable non-slip bridge
- Anti-scratch/Anti-fog Lens marking 5-2,51 FT CE Frame marking EN166 FT CE

| Packaging Waste | Туре  | Units | Weight(g) | Length(mm) | Width(mm) | Height(mm) |
|-----------------|-------|-------|-----------|------------|-----------|------------|
| Cardboard       | Outer | 1     | 1,460.00  | 602.00     | 504.00    | 414.00     |
| Cardboard       | Inner | 24    | 100.00    | 244.00     | 198.00    | 98.00      |
| Plastic         | Inner | 240   | 2.34      |            |           |            |
| Plastic         | Inner | 240   | 0.86      |            |           |            |
| Paper           | Inner | 240   | 10.80     |            |           |            |
| Plastic         | Inner | 1     | 89.97     |            |           |            |