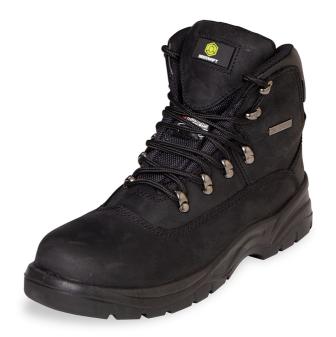

## **CLICK S3 THINSULATE BOOT BL 06**

Product Code: CTF24BL06

The manufacturer or his nominated representative established in the community:

Beeswift Limited Unit 120 The Hub Birmingham United Kingdom B6 7ES