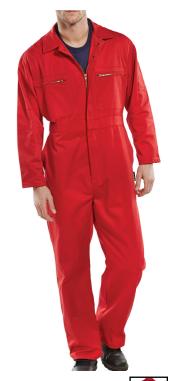

## **SUPER CLICK PC B/SUIT RED 34**

Product Code:

PCBSHWRE34

Selling UOM:

Each

Pack Size:

1

Garment has a Reinforced Elasticated Waist

- 65% polyester, 35% cotton
- Concealed two-way zip
- 2 zip breast pockets
- Reinforced elasticated waist
- Double pen pocket on sleeve
- 2 swing hip pockets with side access
- 2 rear pockets, one with hook and loop fastening
- Knee pad pockets
- 1 rule pocket
- 1 hammer loop