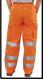

- 280gsm 80-20 Polyester cotton. •
- Teflon coated for improved soil release.
- 7 Belt loop waistband.
- Limited inside leg length.
- Cargo pockets. •
- Knee pad pocket. •
- Durable hard wearing whilst remaining soft and comfortable. •
- 3 x 3M Scotchlite retroreflective leg bands. •
- EN ISO 20471 2013: Class 2. ۲
- GO/RT 3279. Issue 8 2013. •

## LADIES RAIL SPEC TROUSER 32 SIZE 14

BEESWIFT