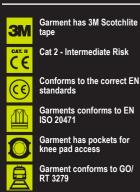

Product Code:

LRST32

Selling UOM:

Each

Pack Size:

1

| Garment conforms t<br>RT 3279 | o G( |
|-------------------------------|------|
|                               |      |

Garment has welded or reinforced seams

- 280gsm 80-20 Polyester cotton. •
- Teflon coated for improved soil release.
- 7 Belt loop waistband.
- Limited inside leg length.
- Cargo pockets. •
- Knee pad pocket. •
- Durable hard wearing whilst remaining soft and comfortable. •
- 3 x 3M Scotchlite retroreflective leg bands. •
- EN ISO 20471 2013: Class 2. ۲
- GO/RT 3279. Issue 8 2013. •