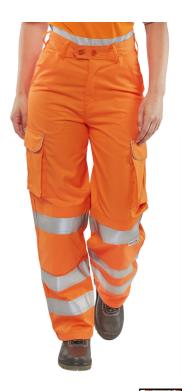

- 280gsm 80-20 Polyester cotton. •
- Teflon coated for improved soil release.
- 7 Belt loop waistband.
- Limited inside leg length.
- Cargo pockets. •
- Knee pad pocket. •
- Durable hard wearing whilst remaining soft and comfortable. •
- 3 x 3M Scotchlite retroreflective leg bands. •
- EN ISO 20471 2013: Class 2. ۲
- GO/RT 3279. Issue 8 2013. •

## LADIES RAIL SPEC TROUSER 32 SIZE 14

BEESWIFT