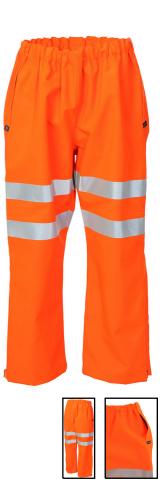

## GORE-TEX FOUL WEATHER OVER TROUSER OR LGE

GORE-TEX Fabrics take protective clothing to another level: they're fully waterproof and windproof; and highly breathable to avoid heat build-up. They can also withstand high water pressure and severe mechanical stresses

• Outer fabric is fully seam sealed for maximum protection against the elements whilst remaining breathable

- Zipped leg openings to enable ease of access to boots
- Approved to BS EN ISO 20471: 2003 Class 1, EN343: 2003 3:3, RIS-3279-TOM, EN ISO 13688: 2013
- Outer fabric 100% polyester with ePTFE membrane
- Washable at 40° and industrial laundering