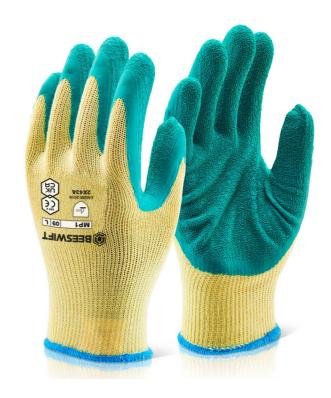

## M/P GREEN LATEX P/C GLOVE XL

Product Code: MP1GXL

The manufacturer or his nominated representative established in the community:

Beeswift Limited Unit 120 The Hub Birmingham United Kingdom B6 7ES

Declares that the P.P.E described above is in conformity with the provisions of Regulation (EU) 2016/425 and where in such case the national standard transposing harmonised standard numbers: