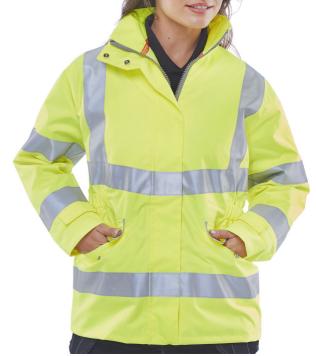

## LADIES EXEC HI VIS JKT SY XL SIZE 16

Product Code:

LBD30SYXL

Selling UOM:

Each

Pack Size:

1

- Tailored fit.
- Fully breathable with grey mesh lining
- Concealed hood in collar, hook and loop closure.
- Heavy duty two way front zip to neck with studded storm flap.
- Zipped security pocket.
- Part elasticated waist.
- Angled hip pockets with stud closure flaps & reflective piping.
- Internal right breast smartphone pocket.
- Internal left breast pocket with pen holder.
- · Wicking strip.
- Zipped access for badging.
- Storm cuffs with hook and loop adjustment.
- Retro reflective tape.
- EN ISO20471 Class 3
- EN 343:2003 + A1:2007 Class 3. 3.