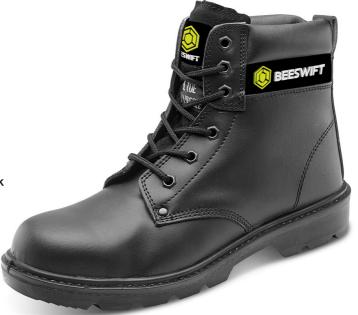

## CLICK S3 D/D 6 INCH BOOT BL 13

Product Code: CTF20BL13

The manufacturer or his nominated representative established in the community:

Beeswift Limited Unit 120 The Hub Birmingham United Kingdom B6 7ES