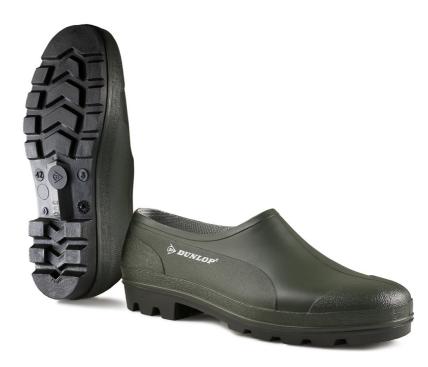

## WELLIE SHOE GREEN (B350611) 11

Easy-on and easy-off wellie shoe for agriculture areas. Resistant against minerals, animal and plant oils, fats, disinfectants and various chemicals including low-concentration acids, bases and fertilisers.

- Waterproof to give protection in wet conditions
- No steel components
- Non-safety

| Packaging Waste | Туре    | Units | Weight(g) | Length(mm) | Width(mm) | Height(mm) |
|-----------------|---------|-------|-----------|------------|-----------|------------|
| Cardboard       | Outer   | 1     | 940.00    | 401.00     | 412.00    | 450.00     |
| Plastic         | Inner   | 16    | 6.31      |            |           |            |
| Carton Weight:  | 20.16kg |       |           |            |           |            |