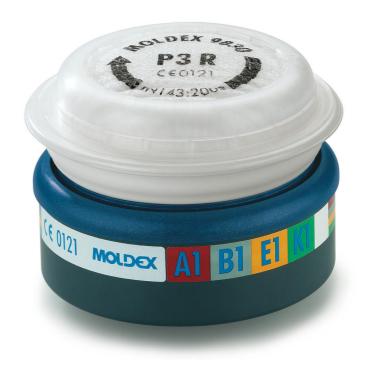

## MOLDEX 9430 ABEK1P3 7000/9000

MOLDEX

**Product Code:** 

MOL9430

Selling UOM:

Bx 6

Pack Size:

ABEK1P3 R Pre-assembled gas & particulate filter.

ABEK1 for protection against organic, inorganic, ammonia and acid gases [Bp>65°C]. P3 protection against harmful and carcinogenic dusts, fumes and water/oil based mists/aerosols 10 x WEL Revolutionary EasyLock filter system with no additional clips or holders.

Different gas and particulate filters can be combined.

EasyLock® particulate filters can either be connected to the EasyLock® gas cartridges or directly with the mask body.

Any combination of filters possible, simply click together, there is no need for additional clips or filter holders.