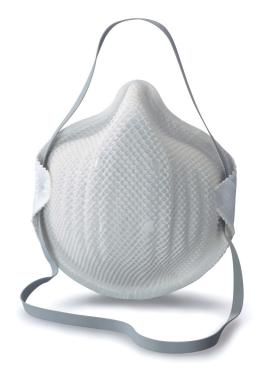

## **MOLDEX 2400 MASK FFP2 NR D**

MOLDEX

Product Code:

MOL2400

Selling UOM:

Bx 20

Pack Size:

20

This dual purpose mask is ideally suited to most industrial applications.

The ActivForm® seal automatically adjusts to different face shapes without the need for a nose clip.

The loop strap allows easy application and the DuraMesh $\! \! \! \! \! \mathbb{B}$  shell increases shape retention and durability.

Durable and comfortable

FFP2 NR D non-valved

EN149:2001 + A1:2009

| Packaging Waste | Туре  | Units | Weight(g) | Length(mm) | Width(mm) | Height(mm) |
|-----------------|-------|-------|-----------|------------|-----------|------------|
| Cardboard       | Outer | 1     | 360.00    | 396.00     | 266.00    | 462.00     |
| Paper           | Inner | 12    | 5.47      |            |           |            |
| Cardboard       | Inner | 12    | 0.06      | 130.00     | 130.00    | 232.00     |
| Plastic         | Inner | 12    | 4 29      |            |           |            |