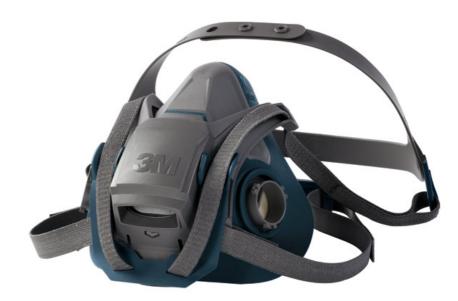

## 6503QL REUSABLE HALF MASK LGE

The 3M 6500 Series Reusable Half Mask has been designed with tough & dirty work environments in mind. It delivers comfort durability & stability with a firm, lightly textured silicone faceseal and strong body construction.

- Quick to remove & refit.
- Comfortable in tought environments.
- Built to last.
- Works well with other PPE.
- Four point adjustment head harness.

| Packaging Waste | Туре   | Units | Weight(g) | Length(mm) | Width(mm) | Height(mm) |
|-----------------|--------|-------|-----------|------------|-----------|------------|
| Cardboard       | Inner  | 1     | 360.00    | 602.00     | 250.00    | 170.00     |
| Cardboard       | Inner  | 10    | 47.57     | 120.00     | 122.00    | 154.00     |
| Plastic         | Inner  | 10    | 9.51      |            |           |            |
| Paper           | Inner  | 10    | 48.73     |            |           |            |
| Carton Weight:  | 2.60kg | 10    | 40.10     |            |           |            |