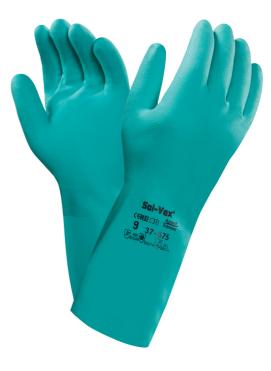

## ANSELL SOLVEX 37-675 GLOVE SZ 10 (XL)

• High comfort, chemical resistant glove for safe handling in a wide range of work environments where harsh chemicals are present

- Cotton flock liner to the glove with nitrile film, to offer exceptional comfort to the wearer
- Unequalled abrasion resistance
- Reversed lozenge finish to enhance levels of grip
- Sand patch finish for a smooth surface
- Length 330mm and thickness 0.38mm