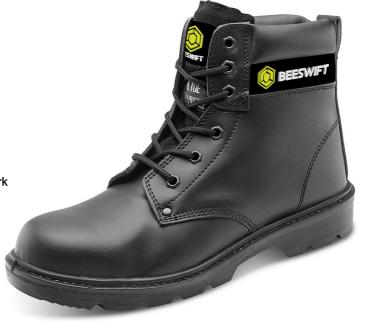

## CLICK S3 D/D 6 INCH BOOT BL 12

Product Code: CTF20BL12

The manufacturer or his nominated representative established in the community:

Beeswift Limited Unit 120 The Hub Birmingham United Kingdom B6 7ES