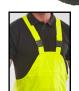

## **SUPER B-DRI B & B SAT YEL XXL**

SPECIFICATION

**Product Code:** 

**SBDBBSYXXL** 

Selling UOM:

Each

Pack Size:

- Cat 1 Minimal Risk

Conforms the the correct EN Standards

Garment conforms to EN343

BDri Welded Re-inforced Seams

- Polyester with PU coating
- Adjustable elasticated braces with quick release buckles
- Internal bib pocket with zipped entry
- Side waist expension for easy "on-off"
- 25cm zips at ankles with hook and loop tab closure
- Stitched and welded seams