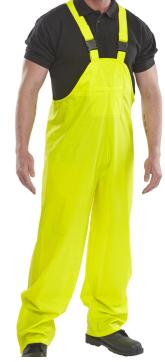

## **SUPER B-DRI B & B SAT YEL XXL**

SPECIFICATION

**Product Code:** 

**SBDBBSYXXL** 

Selling UOM:

Each

Pack Size:

- Cat 1 Minimal Risk

Conforms the the correct EN Standards

Garment conforms to EN343

BDri Welded Re-inforced Seams

- Polyester with PU coating
- Adjustable elasticated braces with quick release buckles
- Internal bib pocket with zipped entry
- Side waist expension for easy "on-off"
- 25cm zips at ankles with hook and loop tab closure
- Stitched and welded seams