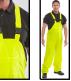

## **SUPER B-DRI B & B SAT YEL XXL**

SPECIFICATION

**Product Code:** 

**SBDBBSYXXL** 

Selling UOM:

Each

Pack Size:

- Cat 1 Minimal Risk

Conforms the the correct EN Standards

Garment conforms to EN343

BDri Welded Re-inforced Seams

- Polyester with PU coating
- Adjustable elasticated braces with quick release buckles
- Internal bib pocket with zipped entry
- Side waist expension for easy "on-off"
- 25cm zips at ankles with hook and loop tab closure
- Stitched and welded seams