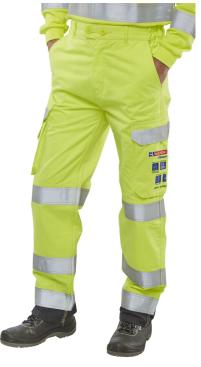

## **ARC COMPLIANT TRS SY/N 48T**

- Fire Retardant, Hi Vis, Anti-static, ARC Flash cargo style trousers.
- 300gsm 60/40 Modacrylic/cotton blend.
- Triple stitch construction.
- 7 belt loop part elastic waisband, double button closure.
- 2 hip pockets.
- Rear patch pocket with hook and loop closure flap.
- Large bellows pocket to each leg with hook and loop closure flap.
- Right leg mobile phone pocket with hook and loop closure flap.
- All pocket flaps with Retro-reflective tape feature.
- Internal knee pad pouches.
- Large qualifying icons on left leg pocket.