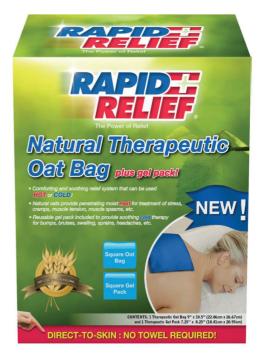

# NATURAL THERAPEUTIC OAT BAG C/W GEL PACK (SQUARE)

The patented Rapid Relief Natural Therapeutic Oat Bag delivers the deep, penetrating moist heat that radiates from all-natural oats in a large, square format. The versatile square bag has multiple application areas on the body, including the abdomen, back, leg and shoulder. This innovative design features a pocket for the included cold gel pack to increase the intensity of the cold temperature therapy - an improvement in value and effectiveness over the competition.

#### **Features**

- Ideal for neck, shoulders and back pain
- 100% natural oats can be used hot or cold
- Built-in pocket for included freezable gel pack for increased effectiveness and temperature span
- Square shape for versatility and broad application
- Direct-to-Skin, cosy material
- Bi-lingual packaging (English and French)