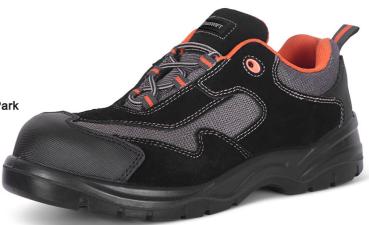

## **NON METALLIC TRAINER SHOE 13**

Product Code: CTF5913

The manufacturer or his nominated representative established in the community:

Beeswift Limited Unit 120 The Hub Birmingham United Kingdom B6 7ES