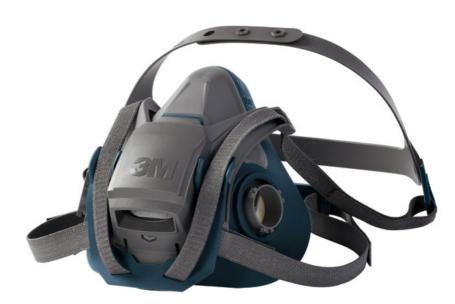

## 6502QL REUSABLE HALF MASK MED

The 3M 6500 Series Reusable Half Mask has been designed with tough & dirty work environments in mind. It delivers comfort durability & stability with a firm, lightly textured silicone faceseal and strong body construction.

- Quick to remove & refit.
- Comfortable in tought environments.
- Built to last.
- Works well with other PPE.
- Four point adjustment head harness.

| Packaging Waste | Туре  | Units | Weight(g) | Length(mm) | Width(mm) | Height(mm) |
|-----------------|-------|-------|-----------|------------|-----------|------------|
| Cardboard       | Outer | 1     | 360.00    | 602.00     | 250.00    | 170.00     |
| Cardboard       | Inner | 10    | 45.49     | 120.00     | 122.00    | 154.00     |
| Plastic         | Inner | 10    | 9.86      |            |           |            |
| Paper           | Inner | 10    | 49.21     |            |           |            |