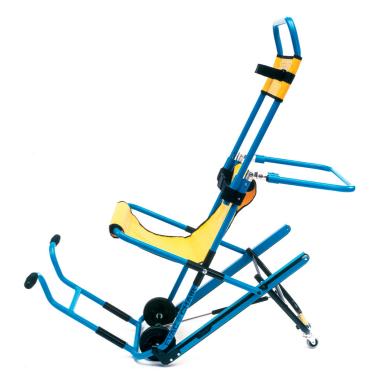

### Selling UOM:

Each

- Pack Size:
- 1

The Evac+Chair 600H incorporates 2 carrying handles that allows for a two person operation in locations with difficult access, including upwards evacuation. Also available in AMB format which has larger rear wheels for prolonged/external use.

- Retractable rear and front grab handles
- Suitable for 2 to 4 operations to carry
- Easy to use
- Lightweight
- Made in the UK

Includes:

- Two additional handles
- Patient Restraints
- Height 1030mm (folded)
- Width 600mm (folded)
- Depth 270mm (folded)
- Weight 11kg (unladen)
- Payload Capacity 182kg