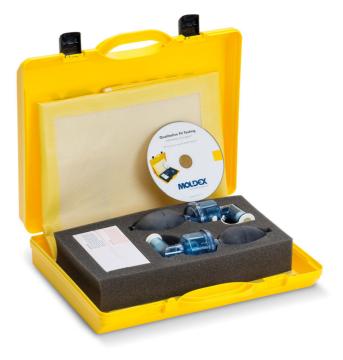

## **BITREX FIT TESTING KIT**

Product Code:

Selling UOM:

Pack Size:

M103

Each

1

Fit Testing Kit Contains

1 x Hood 6 x 2.5ml Bitrex Sensitivity Solution 6 x 2.5ml Bitrex Test Solution 2 x Nebulisers

1 x Fit test instruction CD

Each kit is suitable for carrying out multiple tests and come packaged in their own sturdy case, all kits come with a FREE Fit Test CD, to help employers understand more about Fit Testing, the requirements and how to carry out tests.