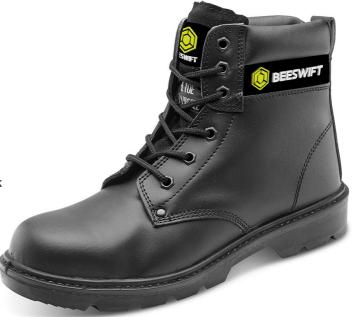

## CLICK S3 D/D 6 INCH BOOT BL 11

Product Code: CTF20BL11

The manufacturer or his nominated representative established in the community:

Beeswift Limited Unit 120 The Hub Birmingham United Kingdom B6 7ES