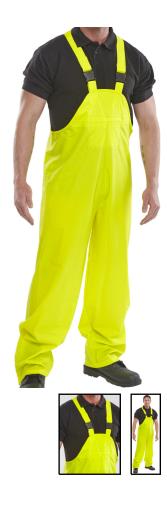

## Selling UOM:

Each

Pack Size:

1

- Polyester with PU coating
- Adjustable elasticated braces with quick release buckles
- Internal bib pocket with zipped entry
- Side waist expension for easy "on-off"
- 25cm zips at ankles with hook and loop tab closure

SUPER B-DRI B & B SAT YEL XL

• Stitched and welded seams

| Packaging Waste | Туре    | Units | Weight(g) | Length(mm) | Width(mm) | Height(mm) |
|-----------------|---------|-------|-----------|------------|-----------|------------|
| Cardboard       | Outer   | 1     | 940.00    | 420.00     | 320.00    | 380.00     |
| Paper           | Inner   | 20    | 4.21      |            |           |            |
| Tissue Paper    | Inner   | 20    | 9.25      |            |           |            |
| Plastic         | Inner   | 20    | 43.10     |            |           |            |
| Carton Weight:  | 18.20kg |       |           |            |           |            |