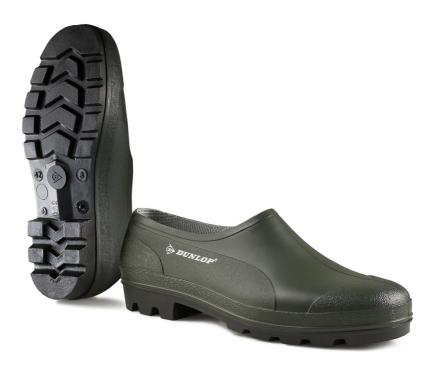

## WELLIE SHOE GREEN (B350611) 09

Easy-on and easy-off wellie shoe for agriculture areas. Resistant against minerals, animal and plant oils, fats, disinfectants and various chemicals including low-concentration acids, bases and fertilisers.

- Waterproof to give protection in wet conditions
- No steel components
- Non-safety

| Packaging Waste | Туре      | Units | Weight(g) | Length(mm) | Width(mm) | Height(mm) |
|-----------------|-----------|-------|-----------|------------|-----------|------------|
| Cardboard       | Outer     | 1     | 940.00    | 401.00     | 412.00    | 450.00     |
| Plastic         | Inner     | 16    | 6.31      |            |           |            |
| Carton Weight:  | 17.5408kg |       |           |            |           |            |