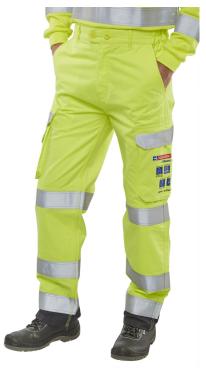

## **ARC COMPLIANT TRS SY/N 48**

SHE

SPECIFICATION

- Fire Retardant, Hi Vis, Anti-static, ARC Flash cargo style trousers.
- 300gsm 60/40 Modacrylic/cotton blend.
- Triple stitch construction.
- 7 belt loop part elastic waisband, double button closure.
- 2 hip pockets.
- Rear patch pocket with hook and loop closure flap.
- Large bellows pocket to each leg with hook and loop closure flap.
- Right leg mobile phone pocket with hook and loop closure flap.
- All pocket flaps with Retro-reflective tape feature.
- Internal knee pad pouches.
- Large qualifying icons on left leg pocket.