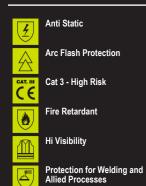

 EN ISO 13688:2013 - General requirements for protective clothing

- EN ISO 20471:2013 Class 2 Test method for high visibility • EN 1149-3:2004 - Anti Static - Test methods for measurements of charge decay
- EN 1149-5:2008 Anti Static Material performance and design requirements

 EN ISO 11611:2015 (Class 1 A1 A2) - Protective clothing for use in welding

• EN ISO 11612:2015 (A1 A2 B1 C1) - Protection against heat and flame

## ARC FLASH

IEC 61482-2:2009 - Performance requirements and design requirements EN 61482-1-2:2007 (Class 1 = 4kA) - Box Arc testing EN 61482-1-1:2009 (ATPV = 10.8 Cal/cm2) - Open Arc testing

· Each garment style is independantly tested to both box and open ARC standards.