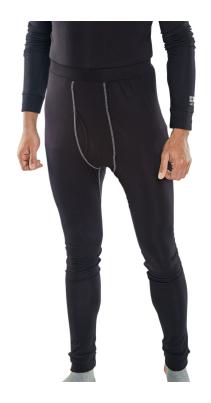

## **BASE LAYER LONG JOHN XXXL**

Product Code:

BLLJXXXL

Selling UOM:

Each

Pack Size:

1

- Extremely comfortable with soft handle.
- Elastane content to retain shape and form.
- Crew neck.
- Ribbed cuffs.
- Contrast stitching.