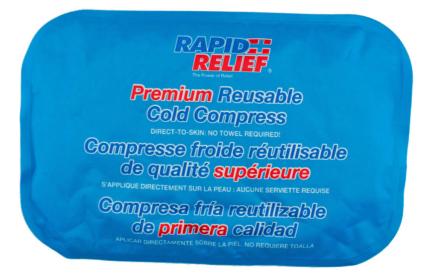

# PREMIUM REUSABLE COLD COMPRESS 8"X 12"

The patent pending Rapid Relief® Premium Reusable Cold Compress delivers quick cold therapy to reduce swelling and provide comfort after an injury. Manufactured with premium fabric and form-fitting gel that remains flexible when frozen, this product is designed to be applied directly to the skin and provide comforting relief, and is available in two sizes.

#### **Features**

- Temperature: Delivers approximately 3°C/37°F of cold therapy when stored in freezer
- Contour-Gel technology allows the compress to contour to the body area being treated, yet remain flexible even when frozen
- Direct-to-skin application
- Bi-lingual packaging (English and French)