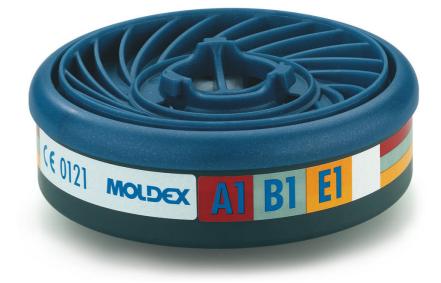

## MOLDEX 9300 ABE1 7000/9000

Product Code:

MOL9300

## Selling UOM:

Bx 10

DATIO

Pack Size:

10

ABE1 organic, inorganic and acid gases [Bp>65°C]. Revolutionary EasyLock filter system with no additional clips or holders. Different gas and particulate filters can be combined. EasyLock® gas filters can either be used on their own or combined with the EasyLock® particulate filters.

Any combination of filters possible, simply click together, there is no need for additional clips or filter holders.

EN14387:2008

1 BOX = 10 FILTERS (NOT PAIRS)

| Packaging Waste | туре    | Units | Weight(g) | Length(mm) | Width(mm) | Height(mm) |
|-----------------|---------|-------|-----------|------------|-----------|------------|
| Cardboard       | Outer   | 1     | 320.00    | 364.00     | 312.00    | 240.00     |
| Paper           | Inner   | 6     | 22.11     |            |           |            |
| Plastic         | Inner   | 6     | 3.17      |            |           |            |
| Cardboard       | Inner   | 6     | 60.00     | 180.00     | 100.00    | 230.00     |
| Carton Weight:  | 9.996kg |       |           |            |           |            |