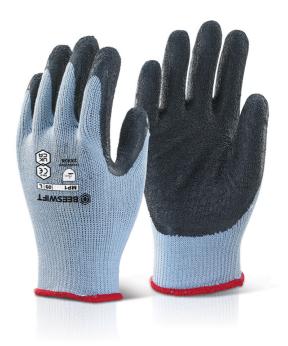

Product Code: MP1BLXXL

## M/P BLACK LATEX P/C GLOVE XXL

The manufacturer or his nominated representative established in the community:

Beeswift Limited Unit 120 The Hub Birmingham United Kingdom B6 7ES

Declares that the P.P.E described above is in conformity with the provisions of Regulation (EU) 2016/425 and where in such case the national standard transposing harmonised standard numbers: