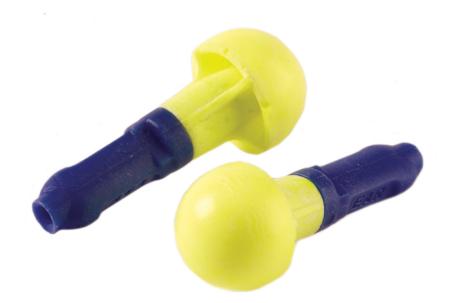

## **EAR PUSH IN EX01021**

The new  $E \cdot A \cdot R$  Push-In revolutionise hearing protection with more advantages than any other foam earplug. No roll down is required, a gentle push is all it takes for easy, consistent insertion and the flexible stem improves hygiene. The patented  $E \cdot A \cdot R$  form foam tip is shaped and sized to mould comfortably to fit virtually every size ear canal.