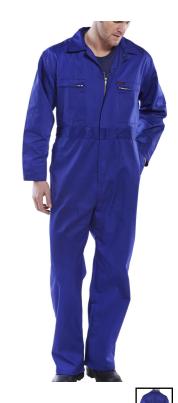

## **SUPER CLICK PC B/SUIT ROYAL 52**

**Product Code:** 

PCBSHWR52

Selling UOM:

Each

Pack Size:

Garment has a Reinforced Elasticated Waist

- 65% polyester, 35% cotton
- Concealed two-way zip
- 2 zip breast pockets
- Reinforced elasticated waist
- Double pen pocket on sleeve
- 2 swing hip pockets with side access
- 2 rear pockets, one with hook and loop fastening
- Knee pad pockets
- 1 rule pocket
- 1 hammer loop