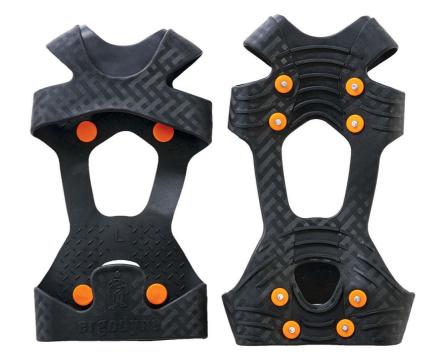

## ICE TRACTION BOOT ATTACHMENT XL (SZ 11-13)

EY6300XL

**Product Code:** 

Selling UOM:

Each

Pack Size:

1

**Abrasion Resistant** 

Hand Washable

Water Repellent

SIZE LARGE (8 - 11)
One piece ice traction device for shoes or boots for grip and stability Rugged steel studs
Stretchable rubber for easy on/off fit

Replacement studs available code 6301