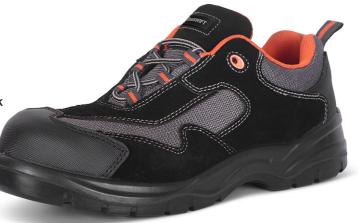

## NON METALLIC TRAINER SHOE 10.5

The manufacturer or his nominated representative established in the community:

Beeswift Limited Unit 120 The Hub Birmingham United Kingdom B6 7ES

Declares that the P.P.E described above is in conformity with the provisions of Regulation (EU) 2016/425 and where in such case the national standard transposing harmonised standard numbers: