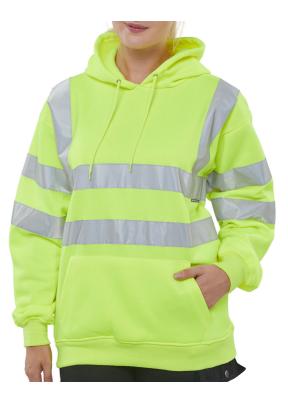

## HOODY PULL ON SWEATSHIRT SAT YELLOW LGE

PECIFICAT

- 280 gsm fleece fabric
- 100% polyester
- Anti pill (the fabric has been treated to prevent little balls (or pills) of thread appearing on the surface of the fabric)
- Handwarmer pocket.
  - Retro-reflective sew on tape.
  - Two band & brace
  - Conforms to EN ISO 20471 Class 3 high visibility