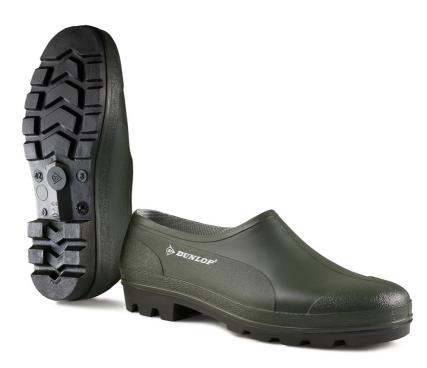

## WELLIE SHOE GREEN (B350611) 08

Easy-on and easy-off wellie shoe for agriculture areas. Resistant against minerals, animal and plant oils, fats, disinfectants and various chemicals including low-concentration acids, bases and fertilisers.

- Waterproof to give protection in wet conditions
- No steel components
- Non-safety

| Packaging Waste | Туре      | Units | Weight(g) | Length(mm) | Width(mm) | Height(mm) |
|-----------------|-----------|-------|-----------|------------|-----------|------------|
| Cardboard       | Outer     | 1     | 940.00    | 401.00     | 412.00    | 450.00     |
| Plastic         | Inner     | 16    | 6.31      |            |           |            |
| Carton Weight:  | 16.5008kg |       |           |            |           |            |