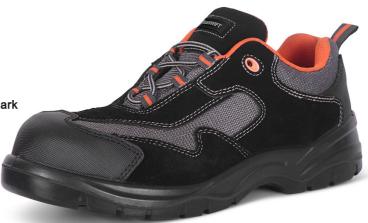

## **NON METALLIC TRAINER SHOE 11**

Product Code: CTF5911

The manufacturer or his nominated representative established in the community:

Beeswift Limited Unit 120 The Hub Birmingham United Kingdom B6 7ES