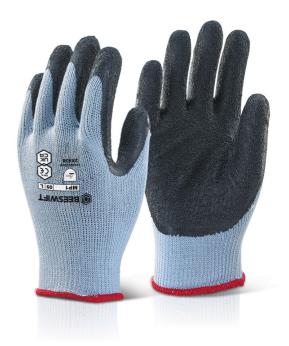

Product Code: MP1BLXL

## M/P BLACK LATEX P/C GLOVE XL

The manufacturer or his nominated representative established in the community:

Beeswift Limited Unit 120 The Hub Birmingham United Kingdom B6 7ES

Declares that the P.P.E described above is in conformity with the provisions of Regulation (EU) 2016/425 and where in such case the national standard transposing harmonised standard numbers: