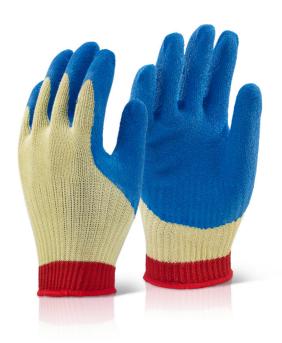

## REINFORCED LATEX GLOVES XL

Product Code:

**KLGXL** 

The manufacturer or his nominated representative established in the community:

Beeswift Limited Unit 120 The Hub Birmingham United Kingdom B6 7ES

Declares that the P.P.E described above is in conformity with the provisions of Regulation (EU) 2016/425 and where in such case the national standard transposing harmonised standard numbers: