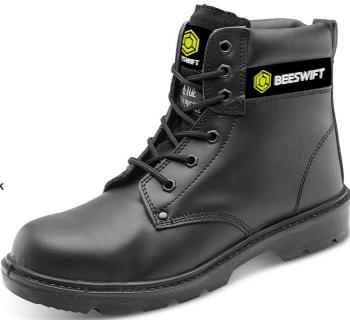

Product Code: CTF20BL09

## CLICK S3 D/D 6 INCH BOOT BL 09

The manufacturer or his nominated representative established in the community:

Beeswift Limited Unit 120 The Hub Birmingham United Kingdom B6 7ES

Declares that the P.P.E described above is in conformity with the provisions of Regulation (EU) 2016/425 and where in such case the national standard transposing harmonised standard numbers: