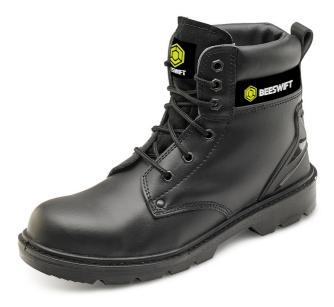

## CLICK 6 EYELET BOOT MS BL 12

The manufacturer or his nominated representative established in the community:

Beeswift Limited Unit 120 The Hub Birmingham United Kingdom B6 7ES

Declares that the P.P.E described above is in conformity with the provisions of Regulation (EU) 2016/425 and where in such case the national standard transposing harmonised standard numbers: