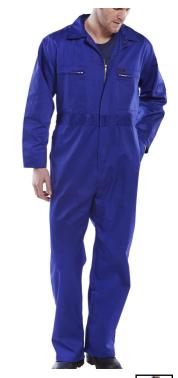

## **SUPER CLICK PC B/SUIT ROYAL 50**

**Product Code:** 

PCBSHWR50

Selling UOM:

Each

Pack Size:

1

- Cat 1 Minimal Risk
- Garment has a Reinforced Elasticated Waist

- 65% polyester, 35% cotton
- Concealed two-way zip
- 2 zip breast pockets
- Reinforced elasticated waist
- Double pen pocket on sleeve
- 2 swing hip pockets with side access
- 2 rear pockets, one with hook and loop fastening
- Knee pad pockets
- 1 rule pocket
- 1 hammer loop