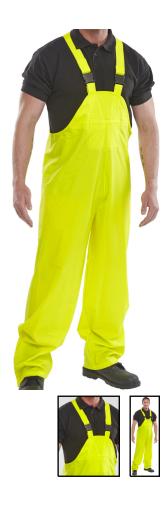

## Selling UOM:

Each

Pack Size:

1

- Polyester with PU coating
- Adjustable elasticated braces with quick release buckles

SUPER B-DRI B & B SAT YEL MED

- Internal bib pocket with zipped entry
- Side waist expension for easy "on-off"
- 25cm zips at ankles with hook and loop tab closure
- Stitched and welded seams