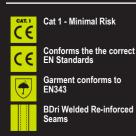

## Selling UOM:

Each

Pack Size:

1

- Polyester with PU coating
- Adjustable elasticated braces with quick release buckles

SUPER B-DRI B & B SAT YEL MED

- Internal bib pocket with zipped entry
- Side waist expension for easy "on-off"
- 25cm zips at ankles with hook and loop tab closure
- Stitched and welded seams