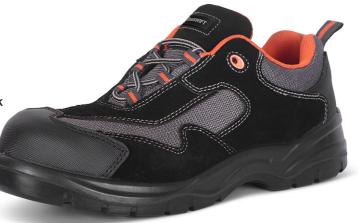

Product Code:

CTF5910

## NON METALLIC TRAINER SHOE 10

The manufacturer or his nominated representative established in the community:

Beeswift Limited Unit 120 The Hub Birmingham United Kingdom B6 7ES

Declares that the P.P.E described above is in conformity with the provisions of Regulation (EU) 2016/425 and where in such case the national standard transposing harmonised standard numbers: