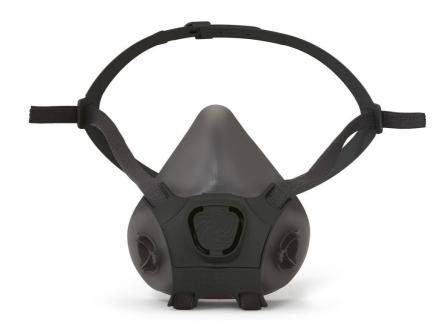

## MOLDEX 7006 SILICONE HALF MASK SIZE LARGE

Product Code:

M7006

Selling UOM:

Each

Pack Size:

1

- Remains soft & stable in shape even at extreme temperatures
- Lightweight
- Mask body is gentle on the skin
- Easy to clean and maintain
- Low profile design for excellent field of vision
- Use with Moldex EASYLOCK filter system that requires no additional clips or holders
- All filter combinations possible
- Mask body only available in three sizes
- 1 unit per box
- Tested and certified to EN 140:1998