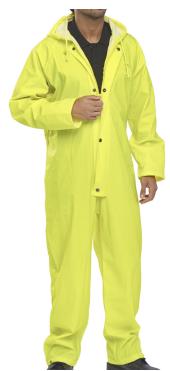

## **SUPER B-DRI COVERALL S/Y XXL**

Product Code:

**SBDCSYXXL** 

Selling UOM:

Each

Pack Size:

- Cat 1 Minimal Risk

Conforms the the correct EN Standards

Garment comes with a hood

Garment conforms to EN343

BDri Welded Re-inforced Seams

- Polyester with PU coating
- Hood with drawcord
- Zip front with stud flap
- Elasticated wind cuffs
- Studded ankles
- Stitched and welded seams