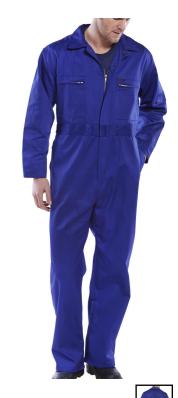

## **SUPER CLICK PC B/SUIT ROYAL 48**

**Product Code:** 

PCBSHWR48

Selling UOM:

Each

Pack Size:

- Garment has a Reinforced Elasticated Waist

- 65% polyester, 35% cotton
- Concealed two-way zip
- 2 zip breast pockets
- Reinforced elasticated waist
- Double pen pocket on sleeve
- 2 swing hip pockets with side access
- 2 rear pockets, one with hook and loop fastening
- Knee pad pockets
- 1 rule pocket
- 1 hammer loop