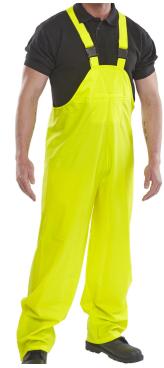

## **SUPER B-DRI B & B SAT YEL LGE**

**Product Code:** 

**SBDBBSYL** 

Selling UOM:

Each

Pack Size:

- Cat 1 Minimal Risk

Conforms the the correct EN Standards

Garment conforms to EN343

BDri Welded Re-inforced Seams

- Polyester with PU coating
- Adjustable elasticated braces with quick release buckles
- Internal bib pocket with zipped entry
- Side waist expension for easy "on-off"
- 25cm zips at ankles with hook and loop tab closure
- Stitched and welded seams