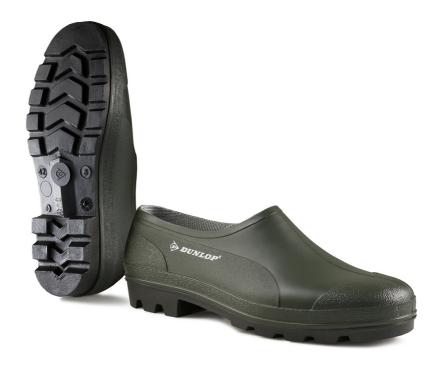

## WELLIE SHOE GREEN (B350611) 06

Easy-on and easy-off wellie shoe for agriculture areas. Resistant against minerals, animal and plant oils, fats, disinfectants and various chemicals including low-concentration acids, bases and fertilisers.